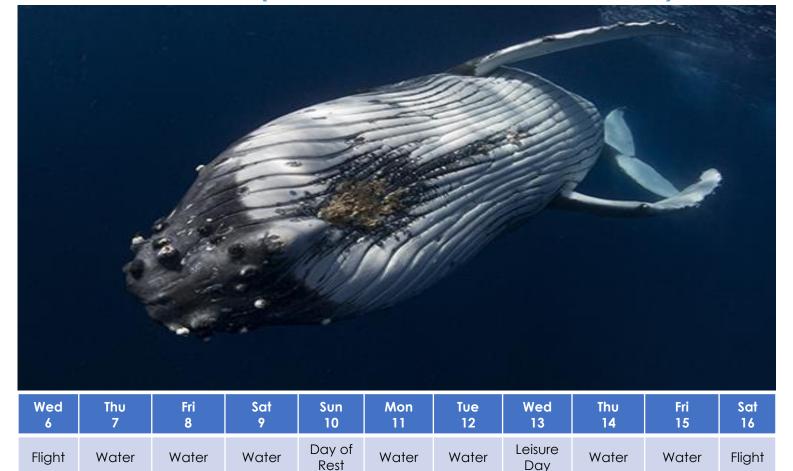

#### **TOUR SUMMARY**

Boisterous males, nurturing females and energetic calves are abundant as the waters fill with playful behaviour and large groups of whales visiting this island paradise.

We embark at around 7:00am every day from your accommodation for a day of swimming with the whales and snorkelling the pristine coral reefs, stopping only for lunch and to admire this marine haven.