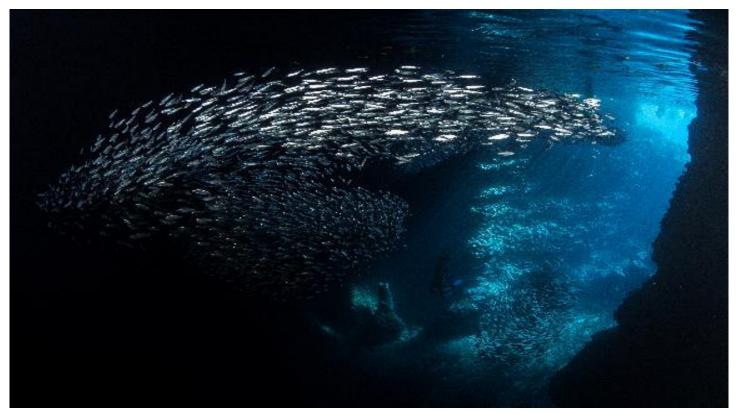

#### ACTIVITIVES

We try to visit some of the most amazing snorkelling spots in Tonga as we search for the whales, including untouched coral reefs, caves and lagoons.

But if you haven't had enough after your days on the water there are always lots of other adventures: